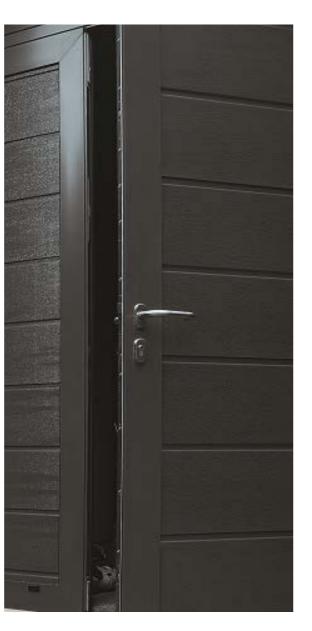

### Wicket Doors

Wicket doors offer a practical solution for properties with no other access into the garage. They enable easy access without the need to open the entire garage door.

| 1 |          |
|---|----------|
|   | 51       |
|   | T        |
|   |          |
|   | T T      |
|   | Č.       |
|   | -11      |
|   |          |
|   |          |
|   | ÷ -      |
|   |          |
|   |          |
|   |          |
|   | 7        |
|   | H H      |
|   |          |
|   | <u> </u> |
|   |          |
|   |          |
|   |          |
|   |          |
|   |          |

Premier-Line wicket doors are supplied with single point locking and a door closer as standard, ensuring safety and peace of mind. Whether stepping out or stepping in you can be assured that your belongings remain secure.

Wicket doors combine practicality, security and aesthetics, making them an excellent addition to a sectional garage door.

Premier-Line wicket doors are supplied as standard with:

25mm threshold supplied as standard, also available 17.4mm, 40mm and 80mm :-