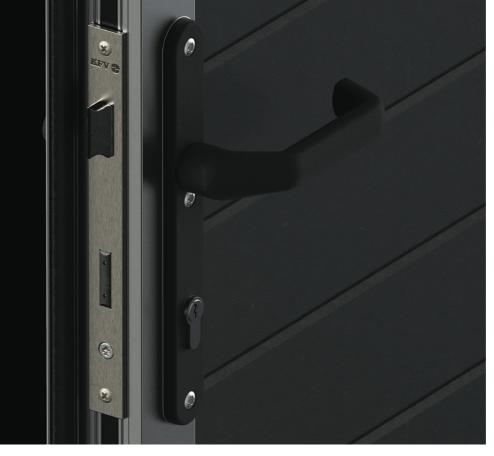

### Manual Handle Options

Premier-Line

For garages that have no power source. Premier-Line can provide a manual system which operates with a centrally positioned handle which locks internally to both the left and right vertical track.

Handles available in black or brushed aluminium handle, please see images below.

JDUK Door Systems offer a variety of unique automation systems for powering your sectional door. Select-Line is the perfect choice for all types of tracked garage doors.

# T Ribbed

Even spacing and invisible section transitions are expertly illustrated in the design of the Premier-Line T Ribbed panel. The days of boring, functional metal doors are long gone.

Premier-Line can provide a manual locking system if required. A very secure system which operates with the handle and locking positioned centrally, locking internally to the left and right vertical track.