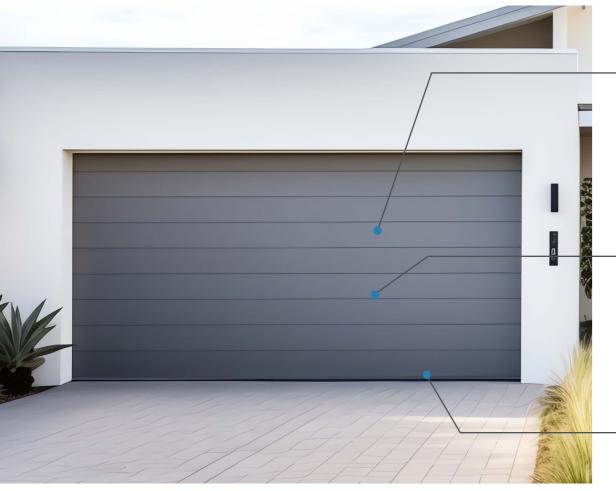

### U Values

The Premier-Line door panel is 40mm thick.

Example of thermal transmittance. Door size 4420mm W x 2250mm H = 1.40 W/m 2K.

# Panel Designs

L Ribbed

S Ribbed

Microwave

M Ribbed

T Ribbed

Georgian