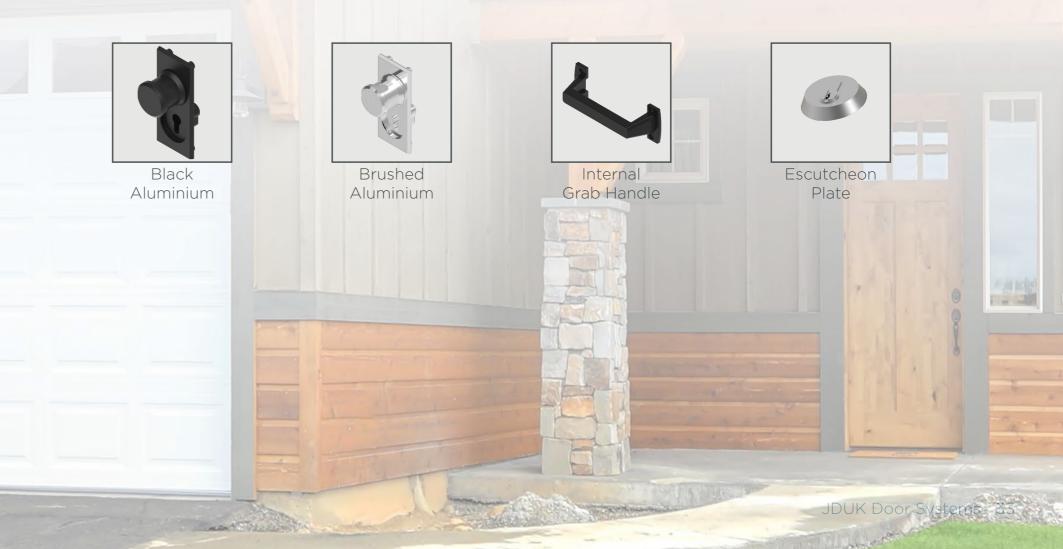

### Manual Handle Options

Premier-Line

For garages that have no power source. Premier-Line can provide a manual system which operates with a centrally positioned handle which locks internally to both the left and right vertical track.

Handles available in black or brushed aluminium handle, please see images below.

JDUK Door Systems offer a variety of unique automation systems for powering your sectional door. Select-Line is the perfect choice for all types of tracked garage doors.