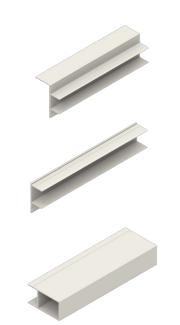

# Aluminium Frame

Premier-Line can offer a versatile aluminium frame which is a great alternative to timber. This allows for perfect positioning of the sectional door frame when installation between the aperture is required.

The aluminium frame is supplied with a two-part vertical frame section and a connecting header section. The frame can be colour matched to provide harmony with the door leaf.

In summary this provides style, strength and pleasing aesthetics.

### Profile Systems

Premier-Line doors are available with a unique profile system if required. Specifically designed for JDUK Door Systems this enables a perfect finish for doors installed within the aperture, enhancing the holistic look and design of your garage door.

This unique profile system enables installation of a sectional garage door in a garage aperture regardless of the building quality. Even garages without side clearances or lintels are therefore easily made compatible for a new sectional door. Enhance the functionality and aesthetics of your garage with our bespoke and unique profile system!