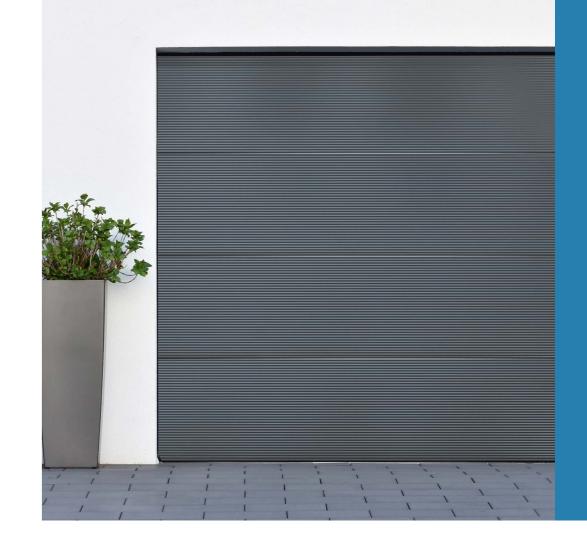

### S Ribbed

The Premier-Line S Ribbed panel offers a modern yet timeless design. Small horizontal ribs positioned evenly through the panel make junctions absolutely unnoticeable.

45 matt fine textured standard RAL's available, including some of the most popular grey shades such as anthracite grey, agate grey and slate grey, with many more to choose from.

S Ribbed panels are available in a choice of Smooth, Woodgrain or Stucco and all colour options. See the panel texture options to help you choose on page 14.