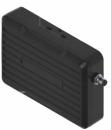

#### Select-Line Automation

Select-Line automation is supplied with a wireless wall switch and two hand-held 4 channel transmitters. This allows you to simply open and close your garage door with ease, as you approach your home.

Select-Line Head Unit

Remote Controls

External Wall Receiver

Combining simplicity and convenience the Select-Line automation option will make your garage door feel even more luxurious and effortless. Designed intentionally to be hassle free and fitted with ease the Select-Line system will have you smiling on demand as your door securely closes and opens at the push of your chosen button.