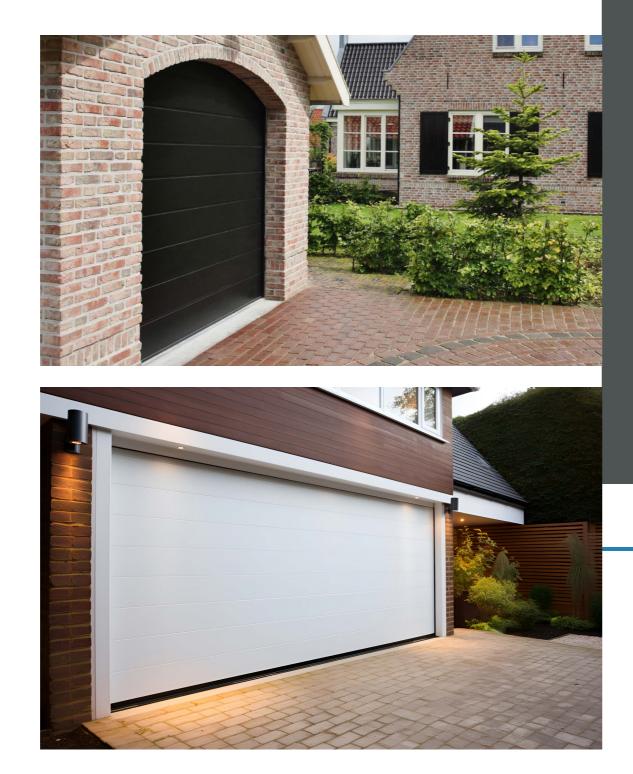

### Georgian

Georgian style panel designs provide a traditional look which is an alternative to our ribbed variants.

Premier-Line doors are available with a unique profile system if required. Specifically designed for JDUK Door Systems to enable a perfect finish for doors installed within the aperture.

Personalise your Premier-Line garage door from a choice of additional options, available on pages 32-35.

Georgian panels are available in Woodgrain textured only and all colour options. See the panel texture options to help you choose on page 14.