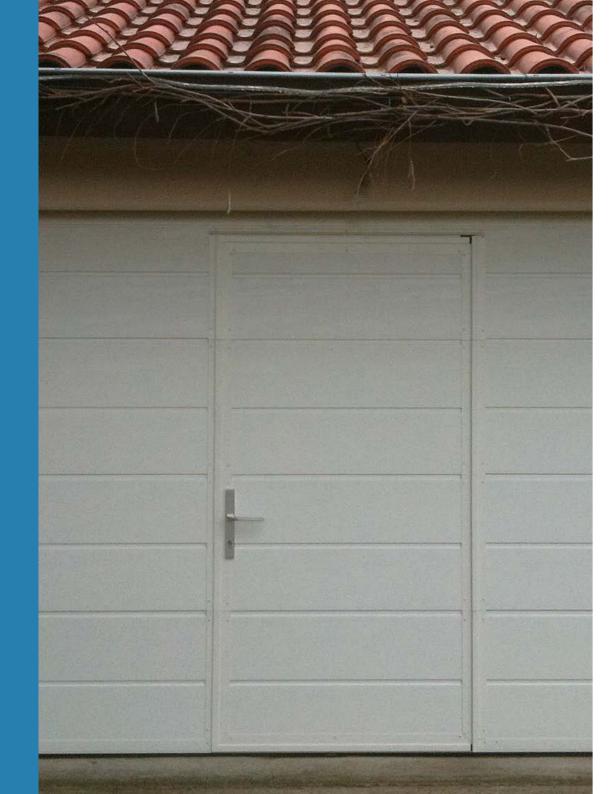

### Wicket Doors

Wicket doors offer a practical solution for properties with no other access into the garage. They enable easy access without the need to open the entire garage door.

| 1 |          |
|---|----------|
|   | 51       |
|   | T        |
|   |          |
|   | T T      |
|   | Č.       |
|   | -11      |
|   |          |
|   |          |
|   | ÷ -      |
|   |          |
|   |          |
|   |          |
|   | 7        |
|   | H H      |
|   |          |
|   | <u> </u> |
|   |          |
|   |          |
|   |          |
|   |          |
|   |          |

Premier-Line wicket doors are supplied with single point locking and a door closer as standard, ensuring safety and peace of mind. Whether stepping out or stepping in you can be assured that your belongings remain secure.

Wicket doors combine practicality, security and aesthetics, making them an excellent addition to a sectional garage door.

Premier-Line wicket doors are supplied as standard with:

25mm threshold supplied as standard, also available 17.4mm, 40mm and 80mm :-