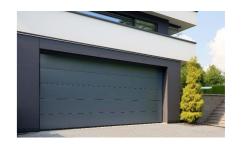

### M Ribbed

M Ribbed door panel sets are designed with a medium horizontal rib to provide the correct blend of aesthetic for pairing with modern day architecture and home design.

Additionally you can have the internal hardware coated in white to match the internal door panel colour RAL 9016. This provides a seamless interface whilst adding that extra special touch.

M Ribbed panels are available in a choice of Smooth or Woodgrain and all colour options. See the panel texture options to help you choose on page 14.