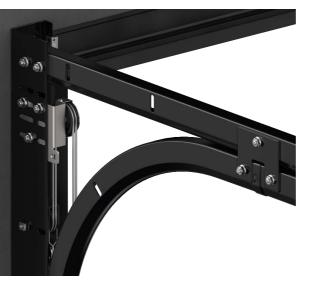

Premier-Line offers side tension springs on doors up to 5500mm wide, no requirement for unsightly torsion spring systems internally.

Quality is found in the smallest detail. Premier-Line tracks are fitted with the patented "Smart Connection" system.

Unlike many of our competitors we take into consideration the smooth and silent movement of the rollers in the tracks. This follows hours of field and laboratory testing, a source of obsessive pride.

The side roller hinges are the same as those used on industrial doors and as such are designed to withstand much greater forces than residential applications could exert. This robustness guarantees a long life span for Premier-Line doors. The track systems are fully bolted and the thickness of the steel used ensures that the quality you expect as part of your home is built to perform with pride.

Premier-Line offers a unique operator bracket which eliminates the need to hang the unit from the ceiling, meaning Premier-Line looks as good inside as it does out.