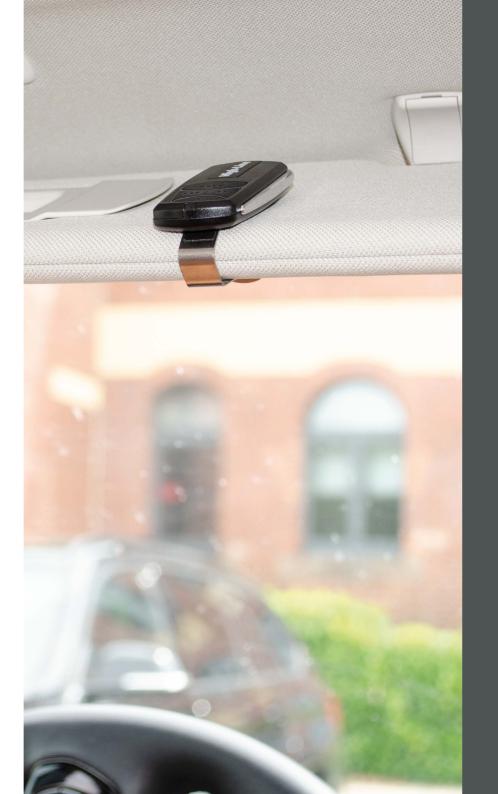

#### 34 JDUK Door Systems

High-Line The New Standard In Automation

High-Line automation is a straight forward and user friendly automation system with app control compatibility. myQ is a bespoke app available to download on your phone or tablet enabling remote access and control of your garage door from wherever you are.

High-Line Head Unit Remote <u>Cont</u>rols External Wall Receiver

High-Line automation is supplied with a wireless wall switch to provide remote control from inside your garage. Two hand-held 4 channel transmitters are also included for when you want slick and easy remote access to your garage, as you arrive home.