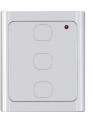

#### 34 JDUK Door Systems

High-Line The New Standard In Automation

High-Line automation is a straight forward and user friendly automation system with app control compatibility. myQ is a bespoke app available to download on your phone or tablet enabling remote access and control of your garage door from wherever you are.

High-Line Head Unit Remote <u>Cont</u>rols External Wall Receiver

High-Line automation is supplied with a wireless wall switch to provide remote control from inside your garage. Two hand-held 4 channel transmitters are also included for when you want slick and easy remote access to your garage, as you arrive home.