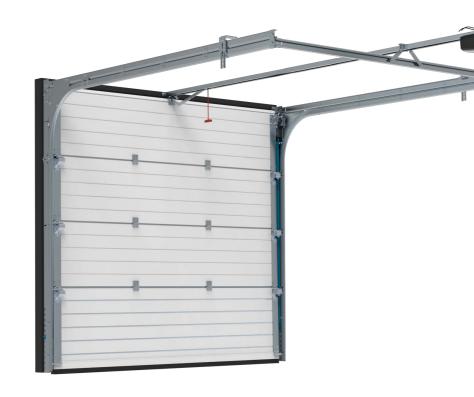

### Introducing Premier-Line The New Garage Door Standard.

Obsessively designed and exclusive to JDUK Door Systems. The Premier-Line sectional garage door provides that unnerving and unbeatable combination of high end standard specification, mind bending product and colour choice and the confidence that the secure and safe functionality will protect what you choose to store in your garage. Your home is yours, designed in your own image. Premier-Line sectional doors now provide you with that impactful final piece of the design jigsaw, that will have the most conservative of neighbours gazing on enviously.

### Track Systems

Premier-Line is 'made-to-measure' and this also extends to our track systems. Similar to the door leaf, the track system is produced individually for you. We have a solution for any application and the quality does not stop here. Our Premier-Line promise is that the system will operate effortlessly and smoothly in even the most demanding of environments.

Premier-Line is supplied with a pre-assembled vertical track system and pre-tensioned springs, enabling efficient installation.

A range of panel textures exclusive to the L ribbed panel design providing unique aesthetics. Granite, Quartz, Corten, Nero and Antro are available. Please see page 14.

Premier-Line offers side tension springs on doors up to 5500mm wide, this removes the requirement for unsightly torsion spring systems internally.

Similar to the door leaf the track system is produced individually for you. We have a solution for any application allowing the system to operate effortlessly and smoothly.