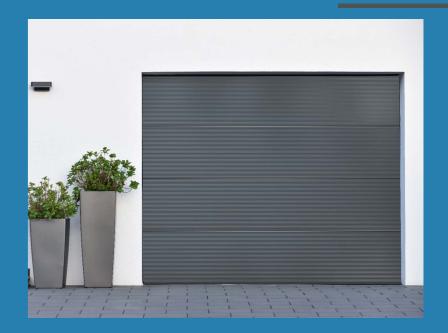

### Profile Systems

Premier-Line doors are available with a unique profile system if required. Specifically designed for JDUK Door Systems this enables a perfect finish for doors installed within the aperture, enhancing the holistic look and design of your garage door.

This unique profile system enables installation of a sectional garage door in a garage aperture regardless of the building quality. Even garages without side clearances or lintels are therefore easily made compatible for a new sectional door. Enhance the functionality and aesthetics of your garage with our bespoke and unique profile system!