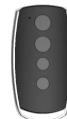

#### Select-Line Automation

Select-Line automation is supplied with a wireless wall switch and two hand-held 4 channel transmitters. This allows you to simply open and close your garage door with ease, as you approach your home.

Select-Line Head Unit

Remote Controls

External Wall Receiver

Combining simplicity and convenience the Select-Line automation option will make your garage door feel even more luxurious and effortless. Designed intentionally to be hassle free and fitted with ease the Select-Line system will have you smiling on demand as your door securely closes and opens at the push of your chosen button.