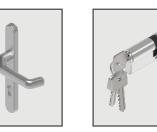

### Manual Handle Options

Premier-Line

For garages that have no power source. Premier-Line can provide a manual system which operates with a centrally positioned handle which locks internally to both the left and right vertical track.

Handles available in black or brushed aluminium handle, please see images below.

JDUK Door Systems offer a variety of unique automation systems for powering your sectional door. Select-Line is the perfect choice for all types of tracked garage doors.