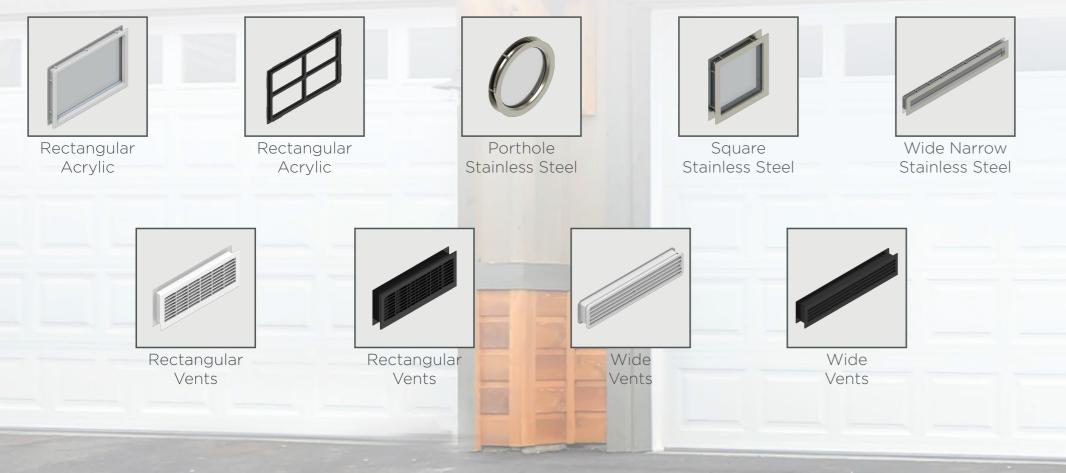

### **Glazing & Ventilation Options**

Fantastic window options are available. Choose from acrylic or stainless steel framed units with the option of clear or smooth opaque glazing. To enhance the overall appearance of your sectional garage door the acrylic frames can be colour matched to the door leaf.

Various ventilation units are available, finished in black or white.