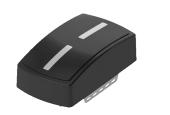

#### Select-Line Automation

Select-Line automation is supplied with a wireless wall switch and two hand-held 4 channel transmitters. This allows you to simply open and close your garage door with ease, as you approach your home.

Select-Line Head Unit

Remote Controls

External Wall Receiver

Combining simplicity and convenience the Select-Line automation option will make your garage door feel even more luxurious and effortless. Designed intentionally to be hassle free and fitted with ease the Select-Line system will have you smiling on demand as your door securely closes and opens at the push of your chosen button.