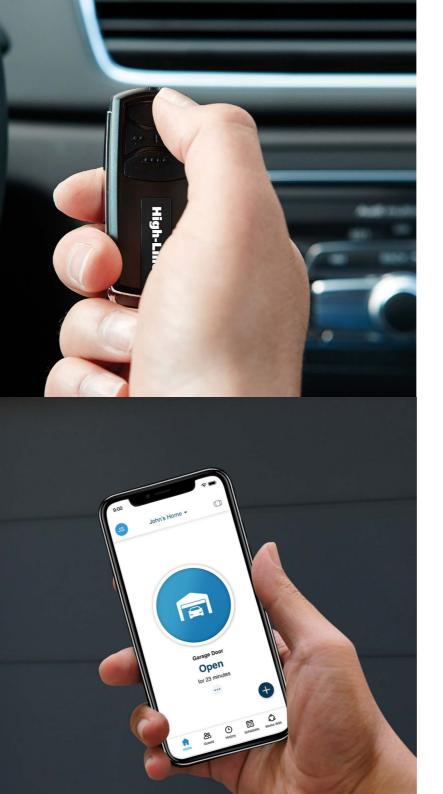

#### 34 JDUK Door Systems

High-Line The New Standard In Automation

High-Line automation is a straight forward and user friendly automation system with app control compatibility. myQ is a bespoke app available to download on your phone or tablet enabling remote access and control of your garage door from wherever you are.

High-Line Head Unit Remote <u>Cont</u>rols External Wall Receiver

High-Line automation is supplied with a wireless wall switch to provide remote control from inside your garage. Two hand-held 4 channel transmitters are also included for when you want slick and easy remote access to your garage, as you arrive home.