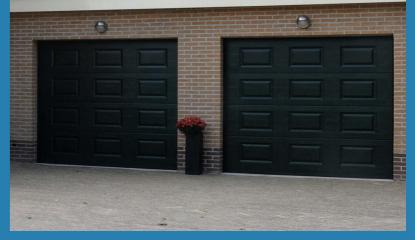

# L Ribbed

For many people the Premier-Line L Ribbed panel design is the perfect complimentary choice to enhance the kerb appeal of your home. The large horizontal rib of the panels provides both a stylish and contemporary aesthetic. A reason why L Ribbed resonates with so many making this design one of our most popular.

L Ribbed panels are available in a choice of Smooth, Woodgrain or Stucco texture and all colour options. For a totally contempory finish L ribbed is also available in Granite, Nero, Antro, Quartz and Corten texture. See the panel texture options to help you choose on page 14.