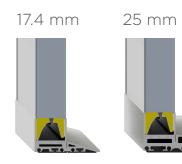

Wicket doors combine practicality, security and aesthetics, making them an excellent addition to a sectional garage door.

Premier-Line wicket doors are supplied as standard with:

25mm threshold supplied as standard, also available 17.4mm, 40mm and 80mm :-

40 mm