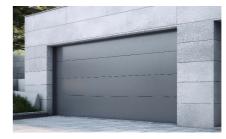

### S Ribbed

The Premier-Line S Ribbed panel offers a modern yet timeless design. Small horizontal ribs positioned evenly through the panel make junctions absolutely unnoticeable.

45 matt fine textured standard RAL's available, including some of the most popular grey shades such as anthracite grey, agate grey and slate grey, with many more to choose from.

S Ribbed panels are available in a choice of Smooth, Woodgrain or Stucco and all colour options. See the panel texture options to help you choose on page 14.