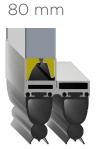

Wicket doors combine practicality, security and aesthetics, making them an excellent addition to a sectional garage door.

Premier-Line wicket doors are supplied as standard with:

25mm threshold supplied as standard, also available 17.4mm, 40mm and 80mm :-

40 mm