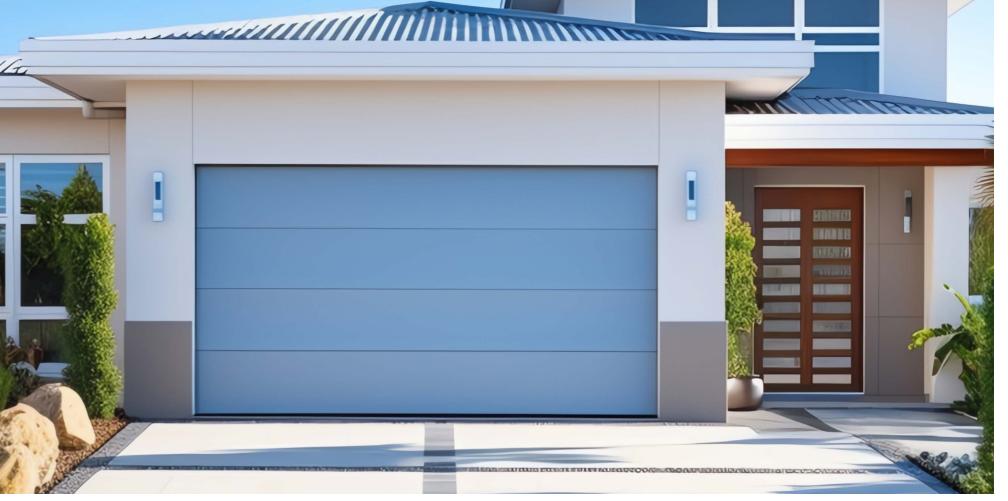

### M Ribbed

M Ribbed door panel sets are designed with a medium horizontal rib to provide the correct blend of aesthetic for pairing with modern day architecture and home design.

Additionally you can have the internal hardware coated in white to match the internal door panel colour RAL 9016. This provides a seamless interface whilst adding that extra special touch.

M Ribbed panels are available in a choice of Smooth or Woodgrain and all colour options. See the panel texture options to help you choose on page 14.