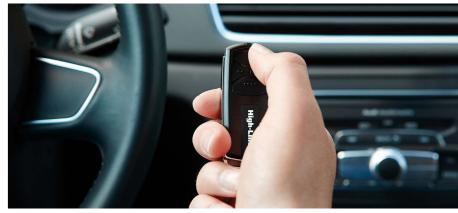

#### 34 JDUK Door Systems

High-Line The New Standard In Automation

High-Line automation is a straight forward and user friendly automation system with app control compatibility. myQ is a bespoke app available to download on your phone or tablet enabling remote access and control of your garage door from wherever you are.

High-Line Head Unit Remote <u>Cont</u>rols External Wall Receiver

High-Line automation is supplied with a wireless wall switch to provide remote control from inside your garage. Two hand-held 4 channel transmitters are also included for when you want slick and easy remote access to your garage, as you arrive home.