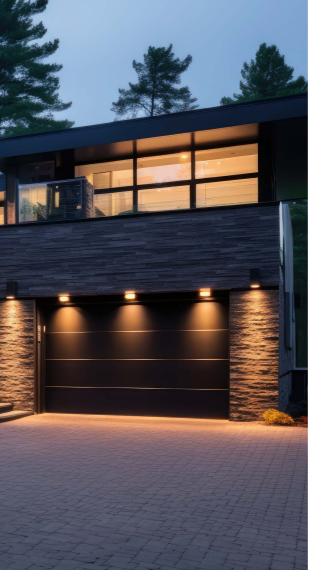

# L Ribbed

For many people the Premier-Line L Ribbed panel design is the perfect complimentary choice to enhance the kerb appeal of your home. The large horizontal rib of the panels provides both a stylish and contemporary aesthetic. A reason why L Ribbed resonates with so many making this design one of our most popular.

Premier-Line is supplied with a pre-assembled vertical track system and pre-tensioned springs, enabling efficient installation.

A range of panel textures exclusive to the L ribbed panel design providing unique aesthetics. Granite, Quartz, Corten, Nero and Antro are available. Please see page 14.

L Ribbed panels are available in a choice of Smooth, Woodgrain or Stucco texture and all colour options. For a totally contempory finish L ribbed is also available in Granite, Nero, Antro, Quartz and Corten texture. See the panel texture options to help you choose on page 14.