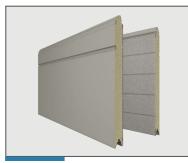

### Introducing Premier-Line The New Garage Door Standard.

Obsessively designed and exclusive to JDUK Door Systems. The Premier-Line sectional garage door provides that unnerving and unbeatable combination of high end standard specification, mind bending product and colour choice and the confidence that the secure and safe functionality will protect what you choose to store in your garage. Your home is yours, designed in your own image. Premier-Line sectional doors now provide you with that impactful final piece of the design jigsaw, that will have the most conservative of neighbours gazing on enviously.

### U Values

The Premier-Line door panel is 40mm thick.

Example of thermal transmittance. Door size 4420mm W x 2250mm H = 1.40 W/m 2K.