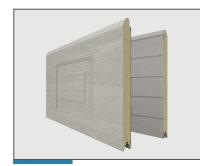

# L Ribbed

For many people the Premier-Line L Ribbed panel design is the perfect complimentary choice to enhance the kerb appeal of your home. The large horizontal rib of the panels provides both a stylish and contemporary aesthetic. A reason why L Ribbed resonates with so many making this design one of our most popular.

Premier-Line is supplied with a pre-assembled vertical track system and pre-tensioned springs, enabling efficient installation.

A range of panel textures exclusive to the L ribbed panel design providing unique aesthetics. Granite, Quartz, Corten, Nero and Antro are available. Please see page 14.