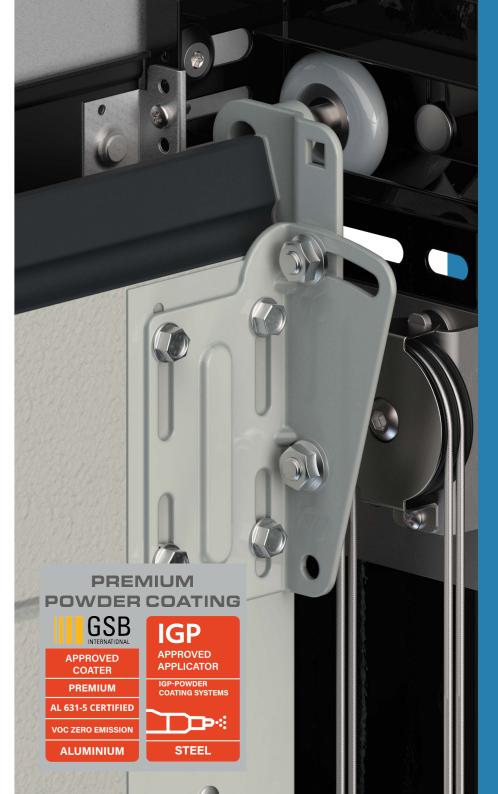

Available as an added piece of aesthetic luxury, Premier-Line options ensure the perfect match with the inside colour of your design. As an optional extra we can powder coat and colour match the tracks using the unique IGP-Powder Coating System.

# Coated Tracks & Hardware

In addition to the coated tracks you can choose to have the hardware finished in white. The coating for both tracks and hardware helps to protect the metal components from corrosion caused by damp and extreme weather.

Premier-Line offers a unique operator bracket which eliminates the need to hang the unit from the ceiling, meaning Premier-Line looks as good inside as it does out.