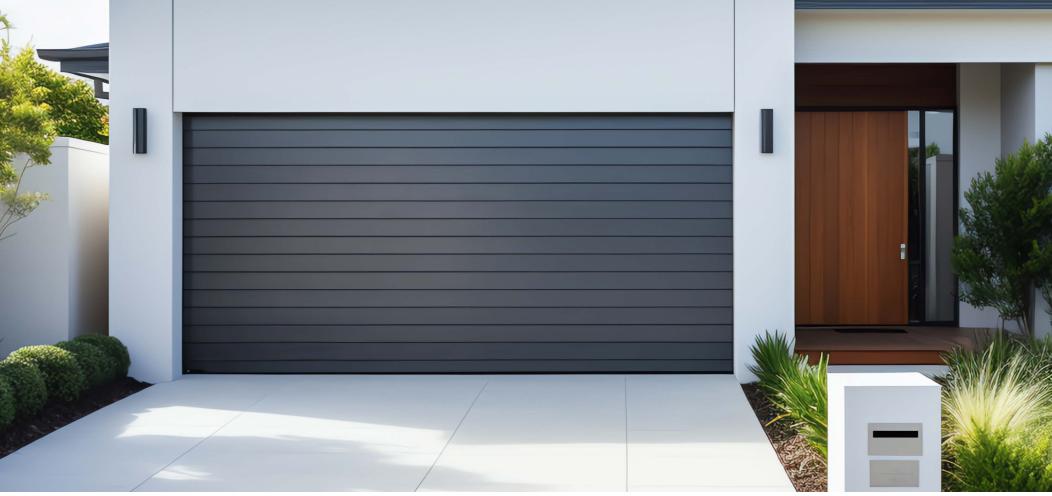

### M Ribbed

M Ribbed door panel sets are designed with a medium horizontal rib to provide the correct blend of aesthetic for pairing with modern day architecture and home design.

Additionally you can have the internal hardware coated in white to match the internal door panel colour RAL 9016. This provides a seamless interface whilst adding that extra special touch.

M Ribbed panels are available in a choice of Smooth or Woodgrain and all colour options. See the panel texture options to help you choose on page 14.