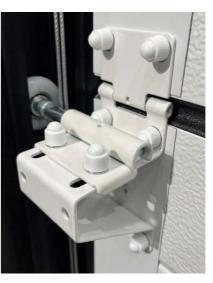

Side roller hinges are the same as those used on industrial doors and as such are designed to withstand much greater forces than residential applications could exert.

Unlike many of our competitors we take into consideration the smooth and silent movement of the rollers in the tracks. This follows hours of field and laboratory testing, a source of obsessive pride.

The side roller hinges are the same as those used on industrial doors and as such are designed to withstand much greater forces than residential applications could exert. This robustness guarantees a long life span for Premier-Line doors. The track systems are fully bolted and the thickness of the steel used ensures that the quality you expect as part of your home is built to perform with pride.